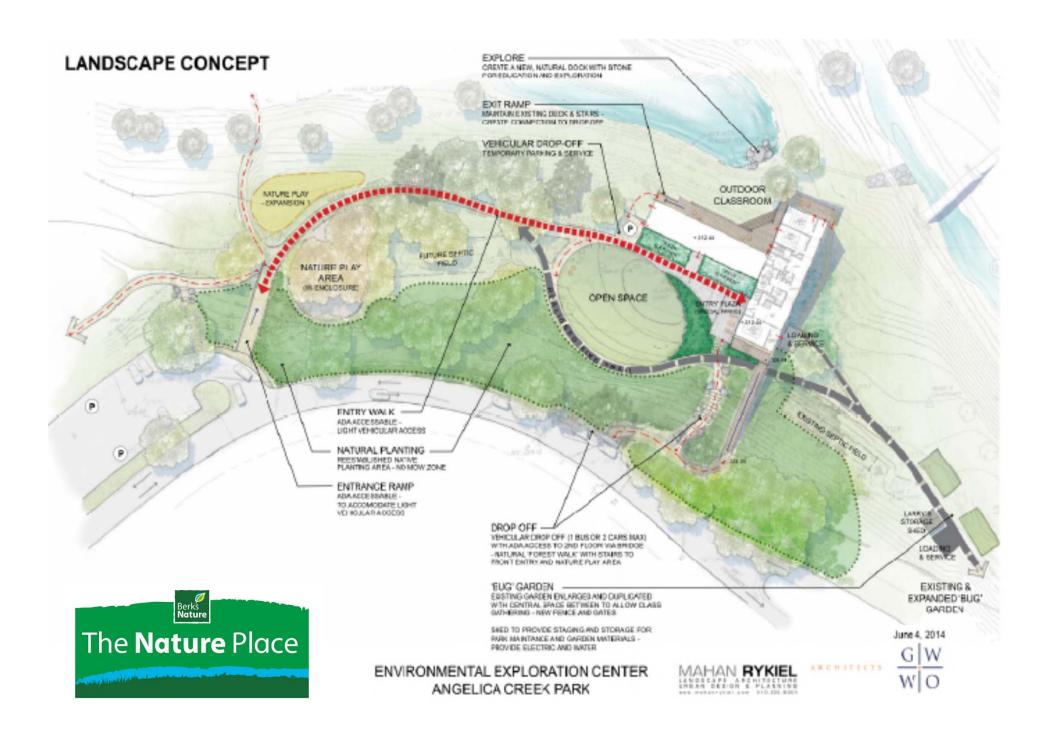

ldlife
- Secluded
- Includes trails and picnic areas
- Perfect for family walks, birdwatching, enjoying nature



#### Angelica Greenway & Trail



- •Ken-Grill Pool thru Angelica Park to the City!
- Alvernia, Angelica Park
- Perfect for bikes, running, walks, education

#### Gravity Trail — Antietam Lake to Pendora Park

- Provides access to the county's 560-acre Antietam Lake property from the city/Mt. Penn area
- •Users could use this trail connection to go from Antietam Lake to the 900-acre Neversink Preserve



# URBAN GRENING







## Berks Urban Greening (BUG) Community Gardening Program





Kennedy Towers

Community Garden

S. 4<sup>th</sup> Street,

Reading



## EDUCATION









## STATE OF THE ENVIRONMENT

• BERKS COUNTY, PA •











#### What's in our near future?









#### Questions? Discussion



BerksNature.org