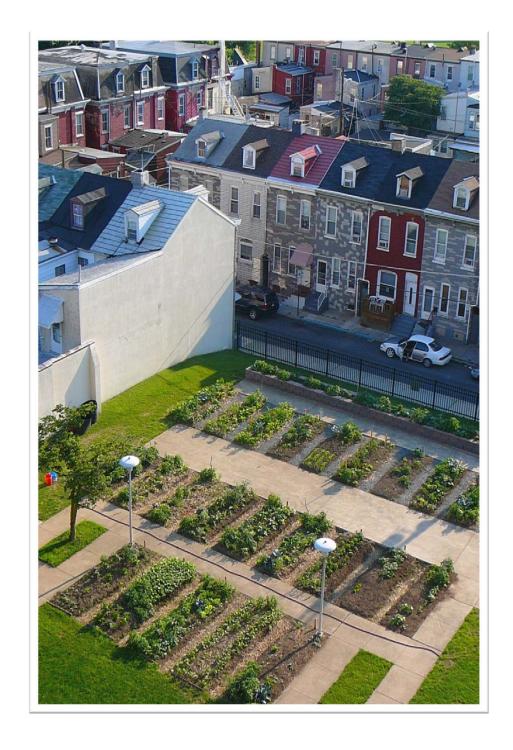

# URBAN GRENING

## Berks Urban Greening (BUG) Community Gardening Program

Kennedy Towers

Community Garden

S. 4<sup>th</sup> Street,

Reading