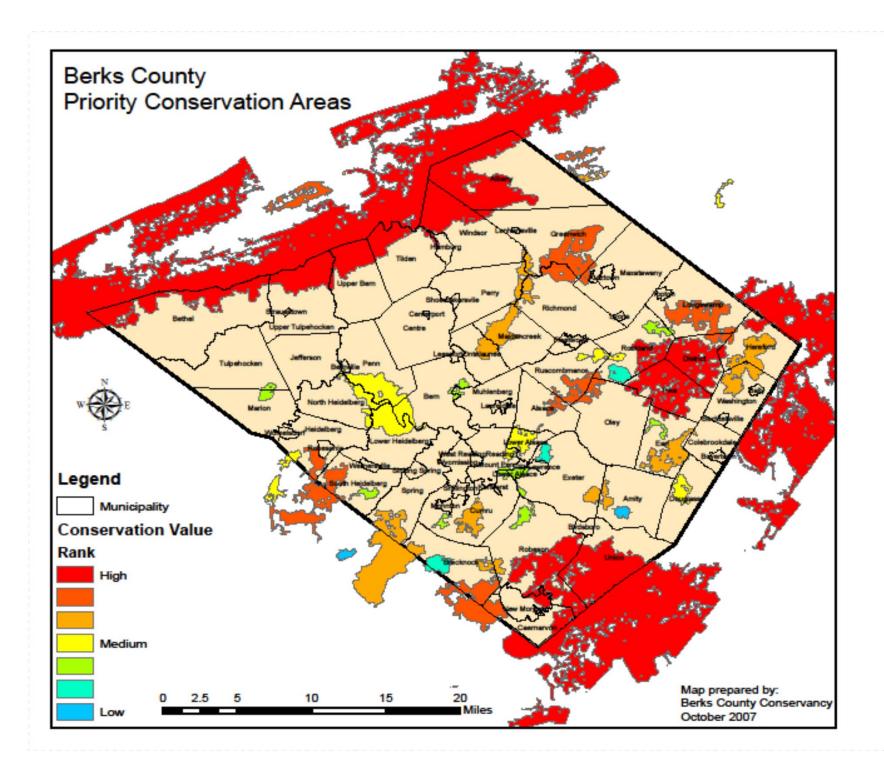

## LAND

#### Land Protection

- Conservation Easements
- Nature Preserves
- Trail Easements