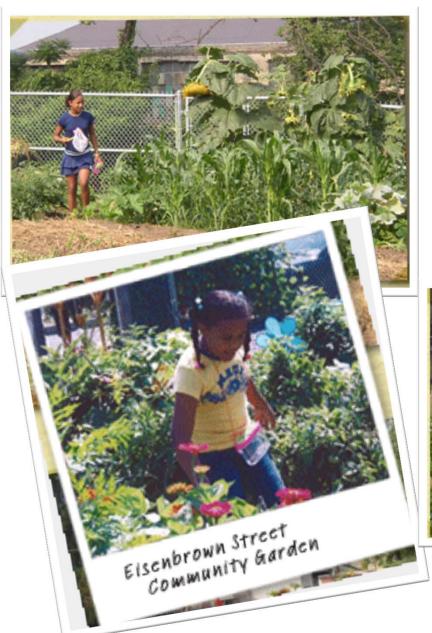

## Berks Urban Greening (BUG) Community Gardening Program

Kennedy Towers

Community Garden

S. 4<sup>th</sup> Street,

Reading