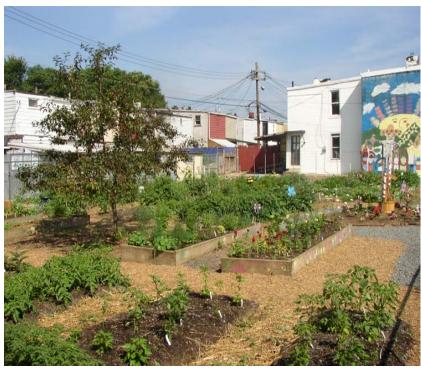

# URBAN GRENING

## Berks Urban Greening (BUG) Community Gardening Program

Kennedy Towers

Community Garden

S. 4<sup>th</sup> Street,

Reading