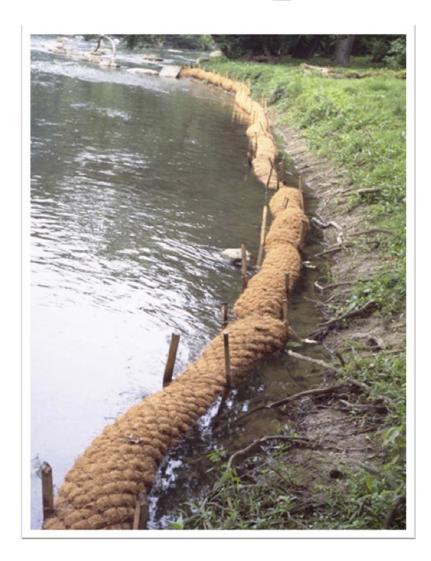

BerksNature.org

## We believe nature is essential to our quality of life. As demonstrated by...

- Land Management & Use
- Protection of our Water
- Connecting People to Nature
- Urban Greening
- Environmental Education











## Berks Nature offices on North 11<sup>th</sup> Street Reading

- Non-Profit
- Staff of 5



## LAND

#### Land Protection





- Conservation Easements
- Nature Preserves
- Trail Easements



## Land Management







## WATER

## We preserve the quality of your drinking water.





## Streams are impaired from erosion.



## Barriers protecting streams





## Fencing to protect streams



#### Angelica Creek BEFORE



## Angelica Creek DURING



### Angelica Creek AFTER





## TRAILS

## Neversink Mountain Preserve





#### Earl Poole Sanctuary

- Managed for wildlife
- Secluded
- Includes trails and picnic areas
- Perfect for family walks, birdwatching, enjoying nature



#### Angelica Greenway & Trail



- •Ken-Grill Pool thru Angelica Park to the City!
- Alvernia, Angelica Park
- Perfect for bikes, running, walks, education

#### Gravity Trail — Antietam Lake to Pendora Park

- Provides access to the county's 560-acre Antietam Lake property from the city/Mt. Penn area
- •Users could use this trail connection to go from Antietam Lake to the 900-acre Neversink Preserve



# URBAN GRENING







## Berks Urban Greening (BUG) Community