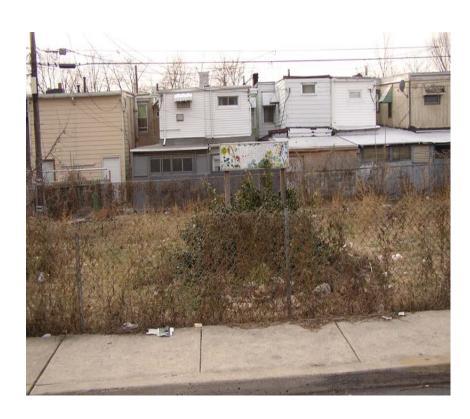

# URBAN GRENING

## Berks Urban Greening (BUG) Community Gardening Program

Kennedy Towers

Community Garden

S. 4<sup>th</sup> Street,

Reading