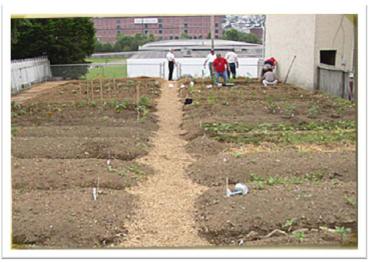

## Berks Urban Greening (BUG) Community Gardening Program

Kennedy Towers

Community Garden

S. 4<sup>th</sup> Street,

Reading