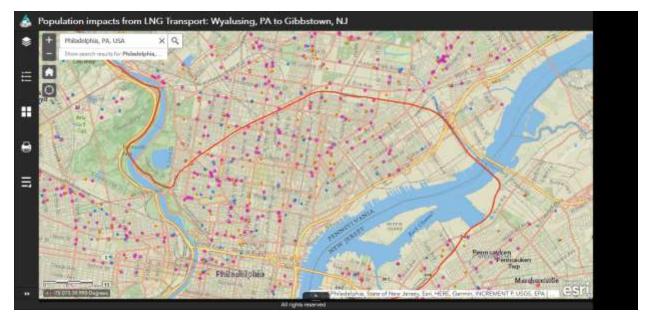

## Fracked Gas Bomb Trains Through Philly?

Liquefied Natural Gas (LNG) bomb trains proposed to cut through Philadelphia neighborhoods – sign the petition to say NO!

We are calling on President Biden's Administration to prevent the transport of Liquefied Natural Gas (LNG) by rail through Philadelphia for export overseas. A Special Permit was issued that ignored the long-standing ban on this unsafe practice, exposing all along the train route to potential catastrophe. We want that permit pulled back to protect our communities from this unjust threat!

> STOP THE FRACKED GAS BOMB TRAINS! Sign the Petition to speak with a united voice: Spanish: <u>https://bit.ly/37vzsQq</u> English: <u>https://bit.ly/3rV6nr9</u>

Spanish language

English language